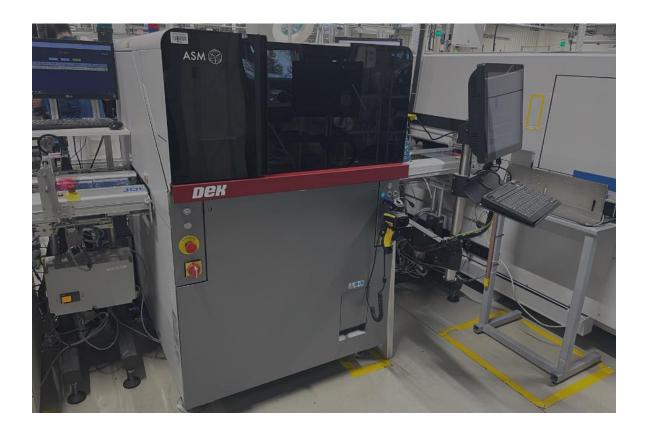

## Assel invests into new SMT Printer

Assel – polish Electronics Manufacturing Services provider with 40 years of experience has invested in new SMT Printer.

The new SMT printer - DEK TQ is super fast, highly precise, and a space-saver. It has a traceability function, tool verification, and Automatic smart pin support. Last but not least it is equipped with 50% faster-cleaning processes than the old one.

## Some more innovations:

- Highly flexible 3-stage conveyor system
- Open and easy to integrate
- Efficient programming
- Double the capacity with back-to-back

Thanks to its new technology and communication standards it fits perfectly into Assel's park machine!